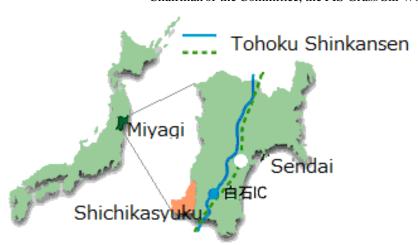

# 小林 英夫

Hideo Kobayashi Chairman of the Japan Grass Ski Association Chairman of the Committee, the FIS Grass Ski World Championships 2013

From Narita 4∼5hrs

**From Sendai** 1hrs to ShiroishilC, 40mins via Rte.113

From Shiroishizao 30mins via Rte.Rte.113 From Yonezawa City 40mins via Rte.113

By JR Tokyo-Shiroishizao 2hrs Tohoku Shinkannsen