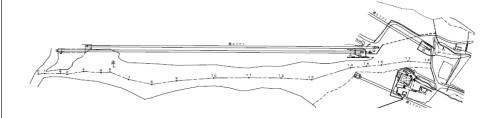

# Shichikashuku Matunomori course (FIS 206/08/06)

| Course for (event) : | SUPER – G | RIESENSLALOM | SLALOM |
|----------------------|-----------|--------------|--------|
| Start (m)            | 724       | 714          | 703    |
| Finish (m)           | 603       | 603          | 603    |
| Vertical Drop (m)    | 121       | 111          | 100    |
| Average gradient     | 14        | 13           | 11     |
| Max. Gradient        | 18.38     | 17.19        | 12.33  |