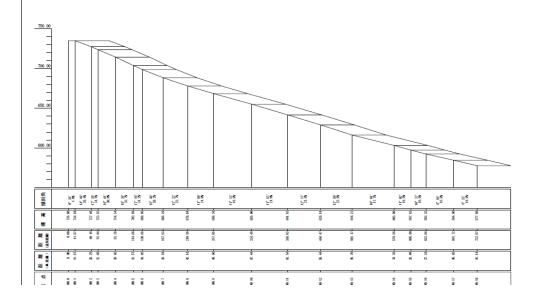

# Shichikashuku Matunomori course (FIS 206/08/06)

| Course for (event) : | SUPER – G | RIESENSLALOM | SLALOM |
|----------------------|-----------|--------------|--------|
| Start (m)            | 724       | 714          | 703    |
| Finish (m)           | 603       | 603          | 603    |
| Vertical Drop (m)    | 121       | 111          | 100    |
| Average gradient     | 14        | 13           | 11     |
| Max. Gradient        | 18.38     | 17.19        | 12.33  |