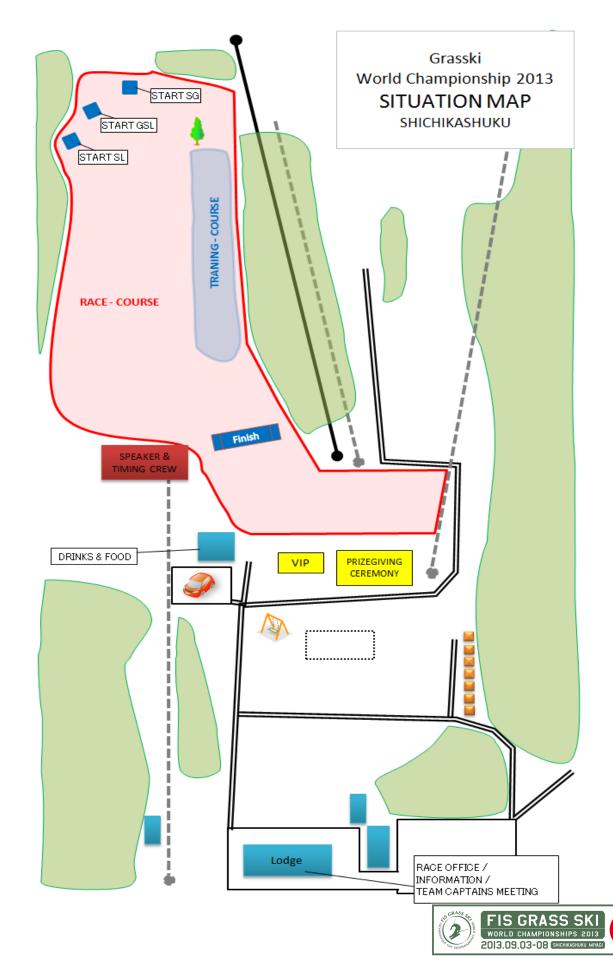

# Shichikashuku Matunomori course (FIS 206/08/06)

| Course for (event) : | SUPER – G | RIESENSLALOM | SLALOM |
|----------------------|-----------|--------------|--------|
| Start (m)            | 724       | 714          | 703    |
| Finish (m)           | 603       | 603          | 603    |
| Vertical Drop (m)    | 121       | 111          | 100    |
| Average gradient     | 14        | 13           | 11     |
| Max. Gradient        | 18.38     | 17.19        | 12.33  |